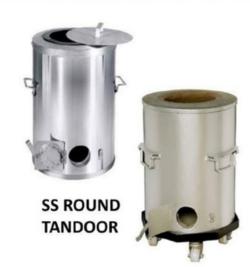

# **TANDOOR**

# **CLAY TANDOOR**

**COPPER BRASS TANDOOR** 

SS SQUARE **TANDOOR** 

**EXHAUST HOOD** (WALL MOUNTED)

MS ROUND **TANDOOR** 