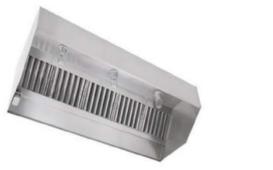

# **CLAY TANDOOR**

**COPPER BRASS TANDOOR** 

SS SQUARE **TANDOOR** 

**EXHAUST HOOD** (WALL MOUNTED)

MS ROUND **TANDOOR** 

#### **TANDOOR ACCESSORIES**

**EXHAUST HOOD** 

(ISLAND TYPE)

**GADDI** 

SEEKH

**LAVA STONES** 

S.STEEL AND WOOD FIRE **PIZZA OVEN** 

LID