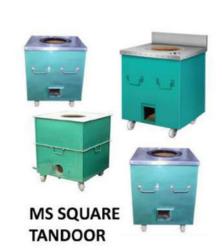

# **CLAY TANDOOR**

**COPPER BRASS TANDOOR** 

SS SQUARE **TANDOOR** 

**EXHAUST HOOD** (WALL MOUNTED)

MS ROUND **TANDOOR** 