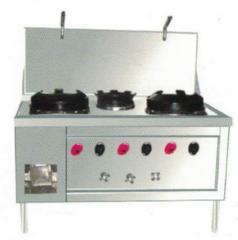

**Golgappa Counter** 

**Jalebi Counter** 

Chinese Gas Range

**Chapati Plate With Puffer** 

Griddle Plate/ Tawa

Bar Be Que With Hood

**Sweet Corn Counter** 

**Tikki Counter** 