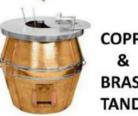

# **CLAY TANDOOR**

**COPPER BRASS TANDOOR** 

SS SQUARE **TANDOOR** 

**EXHAUST HOOD** (WALL MOUNTED)

MS ROUND **TANDOOR** 