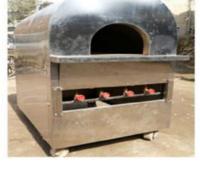

# **TANDOOR**

# **CLAY TANDOOR**

**COPPER BRASS TANDOOR** 

SS SQUARE **TANDOOR** 

**EXHAUST HOOD** (WALL MOUNTED)

MS ROUND **TANDOOR** 