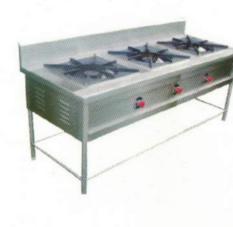

# COOKING EQUIPMENTS

**Plate Warmer** 

Tea Snacks Trolley

Tea Coffee Dispenser

Single Burner

**Two Burner Range** 

**Three Burner Range** 

**Hot Bain Marie With Tray Slide** 