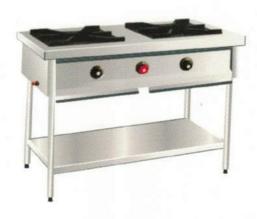

# COOKING EQUIPMENTS

**Plate Warmer** 

Tea Snacks Trolley

Tea Coffee Dispenser

Single Burner

**Two Burner Range** 

**Three Burner Range** 

**Hot Bain Marie With Tray Slide** 