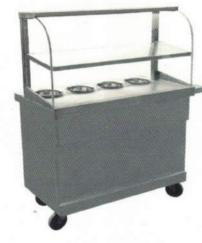

# COOKING EQUIPMENTS

**Plate Warmer** 

Tea Snacks Trolley

Tea Coffee Dispenser

Single Burner

**Two Burner Range** 

**Three Burner Range** 

**Hot Bain Marie With Tray Slide** 