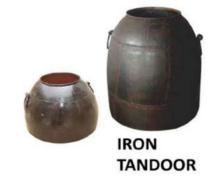

# **TANDOOR**

# **CLAY TANDOOR**

**COPPER BRASS TANDOOR** 

SS SQUARE **TANDOOR** 

**EXHAUST HOOD** (WALL MOUNTED)

MS ROUND **TANDOOR** 