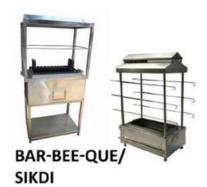

**Golgappa Counter** 

**Jalebi Counter** 

Chinese Gas Range

**Chapati Plate With Puffer** 

Griddle Plate/ Tawa

Bar Be Que With Hood

**Sweet Corn Counter** 

**Tikki Counter** 