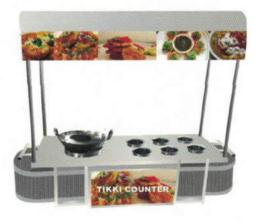

**Golgappa Counter** 

**Jalebi Counter** 

Chinese Gas Range

**Chapati Plate With Puffer** 

Griddle Plate/ Tawa

Bar Be Que With Hood

**Sweet Corn Counter** 

**Tikki Counter** 