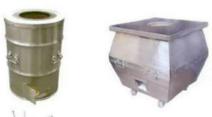

# **TANDOOR**

# **CLAY TANDOOR**

**COPPER BRASS TANDOOR** 

SS SQUARE **TANDOOR** 

**EXHAUST HOOD** (WALL MOUNTED)

MS ROUND **TANDOOR** 