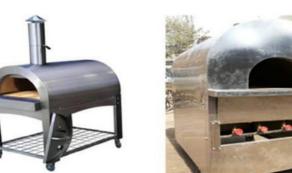

#### **TANDOOR ACCESSORIES**

**EXHAUST HOOD** 

(ISLAND TYPE)

**GADDI** 

SEEKH

**LAVA STONES** 

S.STEEL AND WOOD FIRE **PIZZA OVEN** 

LID